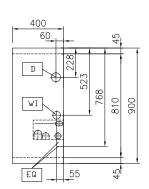

# Front EQ 78 244 78

Top

CWII = Cold Water inlet 1 (cleaning)
D = Drain
HWI = Hot water inlet

# Water:

Inlet water line size:

589465 (MCZAHAD3OO) 3/4" Drain line size: 1" Incoming Cold/hot Water line size: 3/4"

# **Key Information:**

External dimensions, Width: 400 mm
External dimensions, Depth: 900 mm
External dimensions, Height: 800 mm
Net weight: 38 kg