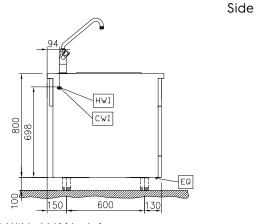

# Front EQ 78 244 78

Top

CWII = Cold Water inlet 1 (cleaning)
D = Drain
HWI = Hot water inlet

# Water:

Inlet water line size:

589465 (MCZAHAD3OO) 3/4" Drain line size: 1" Incoming Cold/hot Water line size: 3/4"

# **Key Information:**

External dimensions, Width: 400 mm
External dimensions, Depth: 900 mm
External dimensions, Height: 800 mm
Net weight: 38 kg