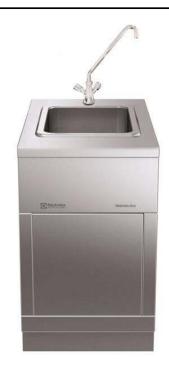

589465 (MCZAHAD3OO)

Sink Unit on Closed Base, one-side operated

### Item No.

Sink unit on closed base, with a large stainless steel tap, constructed according to DIN 18860\_2 with 20 mm drop nose top and 70 mm recessed plinth. Internal frame for heavy duty sturdiness in stainless steel. 2 mm top in 1.4301 (AISI 304). Flat surface construction, easily cleanable. THERMODUL connection system enables seamless worktop when units are connected and avoids soil penetrating.

### Main Features

- Large stainless steel tap.
- All major components may be easily accessed from the front.
- THERMODUL connection system creates a seamless work top when units are connected to each other thus avoiding soil penetrating vital components and facilitating the removal of units in case of replacement or service.

### Construction

- IPX5 water resistance certification.
- Fitted on a closed base.
- 2 mm top in 1.4301 (AISI 304).
- Unit constructed according to DIN 18860\_2 with 20 mm drop nose top and 70 mm recessed plinth.
- Flat surface construction with minimal hidden areas to easily clean all surfaces
- Internal frame for heavy duty sturdiness in stainless steel.